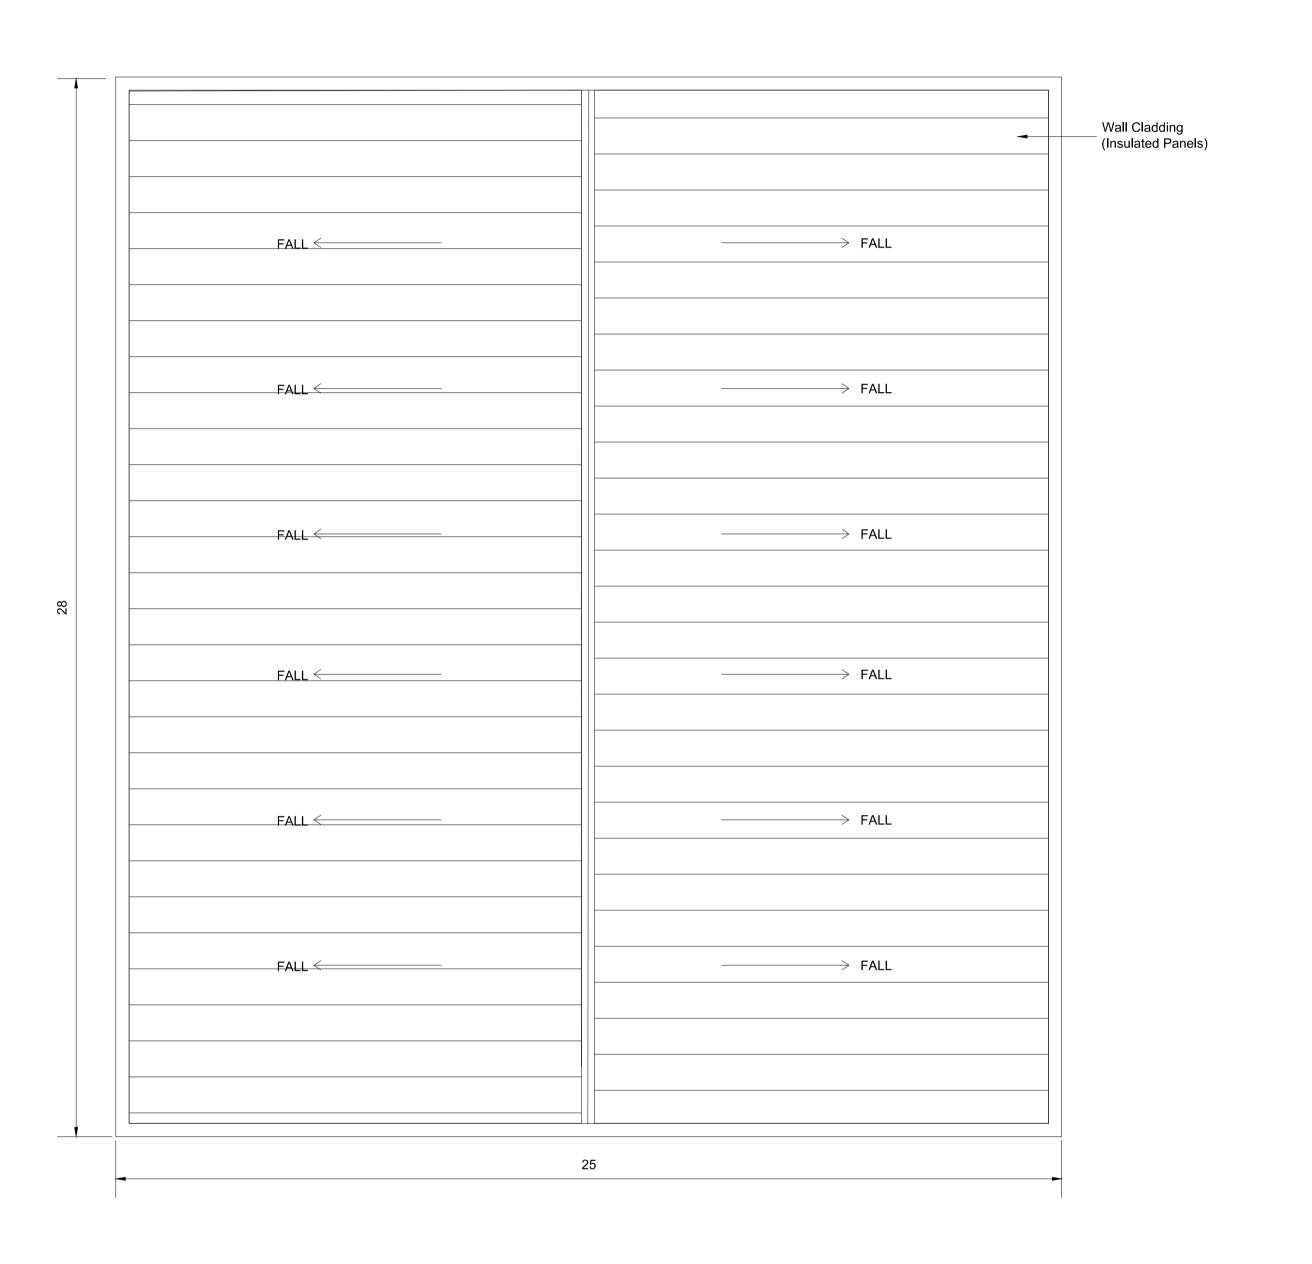

Roof Plan

Reference drawings 229100428-MMD-00-XX-DR-E-1100 Site Location Plan - Key Plan 229100428-MMD-00-XX-DR-E-2998 Converter Station Compound Overall Site Layout 229100428-MMD-00-XX-DR-E-3030 Converter Station Control Building - Plan and Section 229100428-MMD-00-XX-DR-E-3032 Converter Station Control Building - Elevations PL1 25/06/2021 SHY Issued for Planning Drawn Description Ch'k'd App'd South Block Rockfield Dundrum Dublin 16 Ireland **MACDONALD** T +353 (0)1 291 6700 W www.mottmac.com EIRGRID Celtic Interconnector Converter Station (at Ballyadam)
Control Building (Converter Station)
Roof Plan Eng check D. Hassett Designed I. Eustace Coordination D. Monaghan B. Zulueta Drawn Dwg check D. Monaghan Approved T. Keane Scale at A1 Security STD 1:200 229100428-MMD-00-XX-DR-E-3031